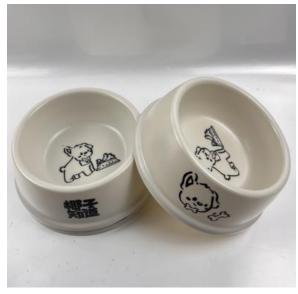

#### **2.Introduction of Pet Products**

Ne Ker

| Item NO.<br>Description | MBF-P001                                                                                                        | <b>MBF-P002</b> |
|-------------------------|-----------------------------------------------------------------------------------------------------------------|-----------------|
| Material                | Bamboo Fiber                                                                                                    |                 |
| Customize               | <ol> <li>Color can be customized<br/>by PANTONE number</li> <li>The surface can be<br/>printed decal</li> </ol> |                 |
| Weiht (g)               | 168                                                                                                             | 405             |
| Size(cm)                | D17.2*H5                                                                                                        | D17.2*H5        |

| Item NO.<br>Description | MBF-P003                                                                                                    | MBF-P004       | MBF-P005 |
|-------------------------|-------------------------------------------------------------------------------------------------------------|----------------|----------|
| Material                | Bamboo Fibe                                                                                                 | er             |          |
| Customize               | <ol> <li>Color can be customized by<br/>PANTONE number</li> <li>The surface can be printed decal</li> </ol> |                |          |
| Weiht (g)               | 180                                                                                                         | 335            | 120      |
| Size(cm)                | D17.8*H6                                                                                                    | D22.6*H7.<br>5 | D18.3*H4 |