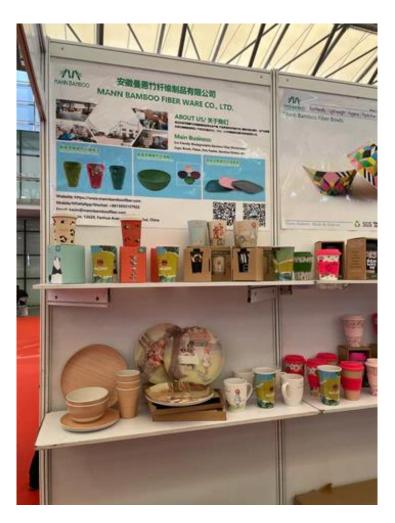

|
|-------------------------|-----------------------------------------------------------------------------------------------------------------|
| Material                | Bamboo Fiber                                                                                                    |
| Customize               | <ol> <li>Color can be customized by<br/>PANTONE number</li> <li>The surface can be printed<br/>decal</li> </ol> |
| Weiht (g)               | 100                                                                                                             |
| Size(cm)                | L27.5*W13                                                                                                       |





#### **3.Exhibition Show**



Mann Bamboo Fiber Ware Co. Ltd 安徽曼恩竹纖維製品有限公司











#### **4.Customer Order**





E











# **Contact Us**



#### Mann Bamboo Fiber Ware Co., Ltd.

Tel/Fax: +86-551-63879990 Email: kevin@mannbiotech.com Mobile / WhatsApp : +8615955157922 Web: www.mannbiotech.com

Address: No. 12629, Fanhua Avenue, Economic Development Zone, Hefei, Anhui, China.