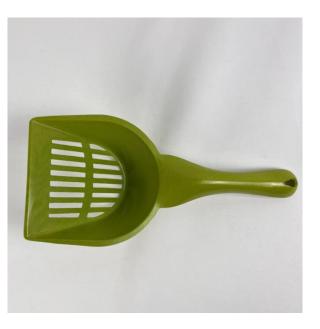

#### **03. Pet Food Scooper**

| Item NO.<br>Description | MBF-P013                                                                                                        |
|-------------------------|-----------------------------------------------------------------------------------------------------------------|
| Material                | Bamboo Fiber                                                                                                    |
| Customize               | <ol> <li>Color can be customized by<br/>PANTONE number</li> <li>The surface can be printed<br/>decal</li> </ol> |
| Weiht (g)               | 100                                                                                                             |
| Size(cm)                | L27.5*W13                                                                                                       |