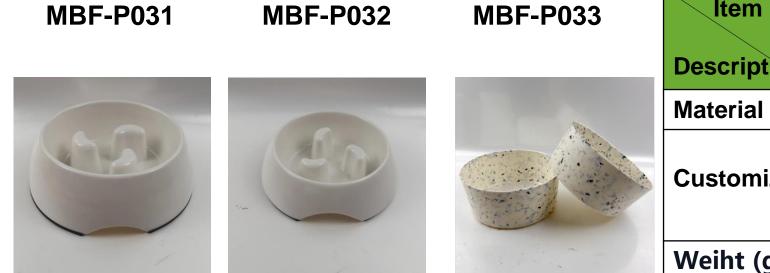

| Item NO.<br>Description | MBF-P028                                                                                                    | MBF-P029           | MBF-P033 |
|-------------------------|-------------------------------------------------------------------------------------------------------------|--------------------|----------|
| Material                | Bamboo Fib                                                                                                  | er                 |          |
| Customize               | <ol> <li>Color can be customized by<br/>PANTONE number</li> <li>The surface can be printed decal</li> </ol> |                    |          |
| Weiht (g)               | 254                                                                                                         | 165                | 220      |
| Size(cm)                | D17.5*H6*D<br>14                                                                                            | D13.8*H4.2*<br>D11 | D18*H8   |