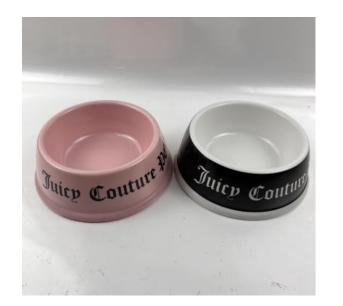

#### **2.Introduction of Pet Products**

Ne Ker

| Item NO.<br>Description | MBF-P001                                                                                                        | <b>MBF-P002</b> |
|-------------------------|-----------------------------------------------------------------------------------------------------------------|-----------------|
| Material                | Bamboo Fiber                                                                                                    |                 |
| Customize               | <ol> <li>Color can be customized<br/>by PANTONE number</li> <li>The surface can be<br/>printed decal</li> </ol> |                 |
| Weiht (g)               | 168                                                                                                             | 405             |
| Size(cm)                | D17.2*H5                                                                                                        | D17.2*H5        |