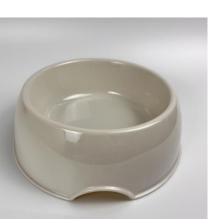

| Item NO.<br>Description | MBF-P003                                                                                                    | MBF-P004       | MBF-P005 |
|-------------------------|-------------------------------------------------------------------------------------------------------------|----------------|----------|
| Material                | Bamboo Fibe                                                                                                 | er             |          |
| Customize               | <ol> <li>Color can be customized by<br/>PANTONE number</li> <li>The surface can be printed decal</li> </ol> |                |          |
| Weiht (g)               | 180                                                                                                         | 335            | 120      |
| Size(cm)                | D17.8*H6                                                                                                    | D22.6*H7.<br>5 | D18.3*H4 |