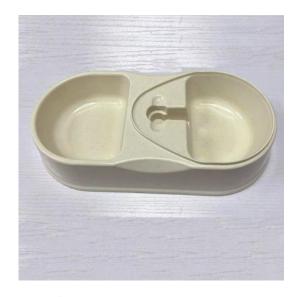

#### **2.Introduction of Pet Products** 02. Double Bowl

| Item NO.<br>Description | MBF-P024                                                                                                        |
|-------------------------|-----------------------------------------------------------------------------------------------------------------|
| Material                | Bamboo Fiber                                                                                                    |
| Customize               | <ol> <li>Color can be customized<br/>by PANTONE number</li> <li>The surface can be printed<br/>decal</li> </ol> |
| Weiht (g)               | 387                                                                                                             |
| Size(cm)                | L30*W16*H6                                                                                                      |