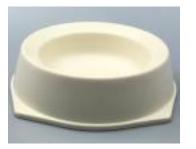

#### **2.Introduction of Pet Products**

Ne Ker

| Item NO.<br>Description | MBF-P001                                                                                                        | <b>MBF-P002</b> |
|-------------------------|-----------------------------------------------------------------------------------------------------------------|-----------------|
| Material                | Bamboo Fiber                                                                                                    |                 |
| Customize               | <ol> <li>Color can be customized<br/>by PANTONE number</li> <li>The surface can be<br/>printed decal</li> </ol> |                 |
| Weiht (g)               | 168                                                                                                             | 405             |
| Size(cm)                | D17.2*H5                                                                                                        | D17.2*H5        |