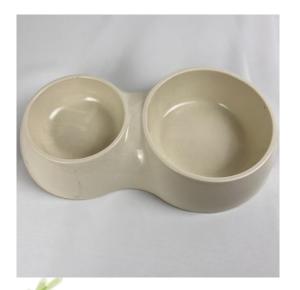

#### **2.Introduction of Pet Products** 02. Double Bowl

#### **MBF-P020**

| Item NO.<br>Description | MBF-P024                                                                                                    | MBF-P021         |
|-------------------------|-------------------------------------------------------------------------------------------------------------|------------------|
| Material                | Bamboo Fiber                                                                                                |                  |
| Customize               | <ol> <li>Color can be customized by<br/>PANTONE number</li> <li>The surface can be printed decal</li> </ol> |                  |
| Weiht (g)               | 420                                                                                                         | 195              |
| Size(cm)                | L30.3*W17.5*H5.1                                                                                            | L26.5*W14.5*H5.5 |