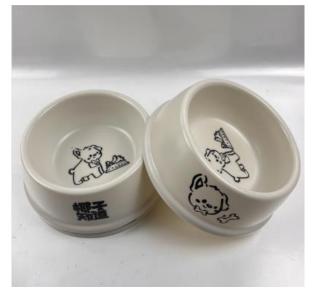

#### **2.Introduction of Pet Products**

Ne Ker

| Item NO.<br>Description | MBF-P001                                                                                                        | <b>MBF-P002</b> |
|-------------------------|-----------------------------------------------------------------------------------------------------------------|-----------------|
| Material                | Bamboo Fiber                                                                                                    |                 |
| Customize               | <ol> <li>Color can be customized<br/>by PANTONE number</li> <li>The surface can be<br/>printed decal</li> </ol> |                 |
| Weiht (g)               | 168                                                                                                             | 405             |
| Size(cm)                | D17.2*H5                                                                                                        | D17.2*H5        |

| Item NO.<br>Description | MBF-P003                                                                                                    | MBF-P004       | MBF-P005 |
|-------------------------|-------------------------------------------------------------------------------------------------------------|----------------|----------|
| Material                | Bamboo Fibe                                                                                                 | er             |          |
| Customize               | <ol> <li>Color can be customized by<br/>PANTONE number</li> <li>The surface can be printed decal</li> </ol> |                |          |
| Weiht (g)               | 180                                                                                                         | 335            | 120      |
| Size(cm)                | D17.8*H6                                                                                                    | D22.6*H7.<br>5 | D18.3*H4 |