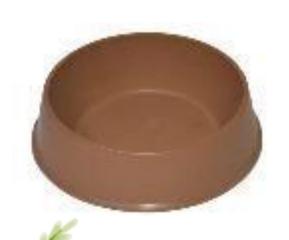

#### **2.Introduction of Pet Products**

Ne Ker

| Item NO.<br>Description | MBF-P001                                                                                                        | <b>MBF-P002</b> |
|-------------------------|-----------------------------------------------------------------------------------------------------------------|-----------------|
| Material                | Bamboo Fiber                                                                                                    |                 |
| Customize               | <ol> <li>Color can be customized<br/>by PANTONE number</li> <li>The surface can be<br/>printed decal</li> </ol> |                 |
| Weiht (g)               | 168                                                                                                             | 405             |
| Size(cm)                | D17.2*H5                                                                                                        | D17.2*H5        |