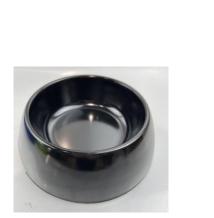

| Item NO.<br>Description | MBF-P025                                                                                                    | MBF-P026             | MBF-P027             |
|-------------------------|-------------------------------------------------------------------------------------------------------------|----------------------|----------------------|
| Material                | Bamboo Fiber                                                                                                |                      |                      |
| Customize               | <ol> <li>Color can be customized by<br/>PANTONE number</li> <li>The surface can be printed decal</li> </ol> |                      |                      |
| Weiht (g)               | 101                                                                                                         | 691                  | 420                  |
| Size(cm)                | D10.5*H6                                                                                                    | D27.8*H9.5<br>*D21.5 | D22.5*H7.<br>5*D17.4 |