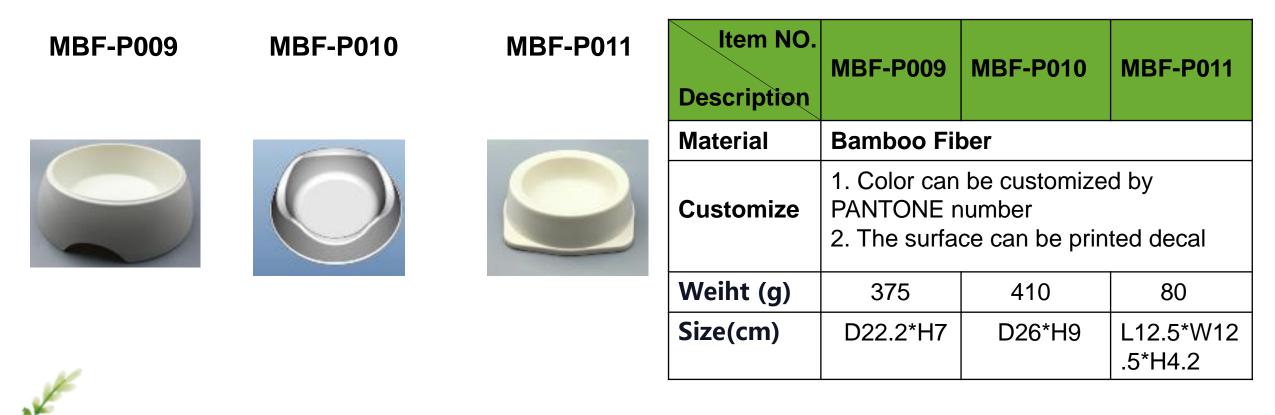

| MBF-P017 | MBF-P018 | <b>MBF-P019</b> | Item NO.<br>Description | MBF-P009             | MBF-P010                                 | MBF-P011          |
|----------|----------|-----------------|-------------------------|----------------------|------------------------------------------|-------------------|
|          |          |                 | Material                | Bamboo Fil           | ber                                      |                   |
|          |          |                 | Customize               | PANTONE r            | be customize<br>number<br>ce can be prin |                   |
|          |          |                 | Weiht (g)               | 167                  | 300                                      | 360               |
|          |          |                 | Size(cm)                | L17.8*W14<br>.8*H3.6 | L22.7*W20.<br>2x5                        | L27.3*W24<br>x6.3 |
|          |          |                 |                         |                      |                                          |                   |