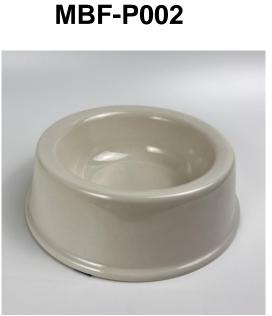

#### **2.Introduction of Pet Products**

Ne Ker

| Item NO.<br>Description | MBF-P001                                                                                                        | <b>MBF-P002</b> |
|-------------------------|-----------------------------------------------------------------------------------------------------------------|-----------------|
| Material                | Bamboo Fiber                                                                                                    |                 |
| Customize               | <ol> <li>Color can be customized<br/>by PANTONE number</li> <li>The surface can be<br/>printed decal</li> </ol> |                 |
| Weiht (g)               | 168                                                                                                             | 405             |
| Size(cm)                | D17.2*H5                                                                                                        | D17.2*H5        |