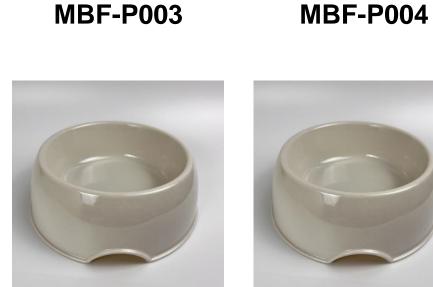

| Item NO.<br>Description | MBF-P003                                                                                                    | MBF-P004       | MBF-P005 |
|-------------------------|-------------------------------------------------------------------------------------------------------------|----------------|----------|
| Material                | Bamboo Fibe                                                                                                 | er             |          |
| Customize               | <ol> <li>Color can be customized by<br/>PANTONE number</li> <li>The surface can be printed decal</li> </ol> |                |          |
| Weiht (g)               | 180                                                                                                         | 335            | 120      |
| Size(cm)                | D17.8*H6                                                                                                    | D22.6*H7.<br>5 | D18.3*H4 |