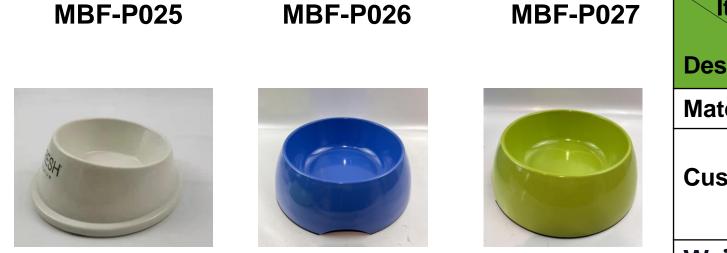

| Item NO.<br>Description | MBF-P025                                                                                                    | MBF-P026             | MBF-P027             |
|-------------------------|-------------------------------------------------------------------------------------------------------------|----------------------|----------------------|
| Material                | Bamboo Fiber                                                                                                |                      |                      |
| Customize               | <ol> <li>Color can be customized by<br/>PANTONE number</li> <li>The surface can be printed decal</li> </ol> |                      |                      |
| Weiht (g)               | 101                                                                                                         | 691                  | 420                  |
| Size(cm)                | D10.5*H6                                                                                                    | D27.8*H9.5<br>*D21.5 | D22.5*H7.<br>5*D17.4 |