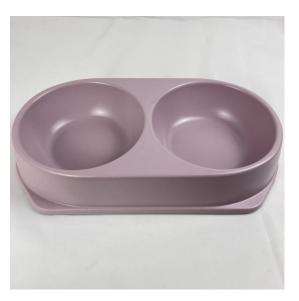

#### **2.Introduction of Pet Products** 02. Double Bowl

#### **2.Introduction of Pet Products** 02. Double Bowl

**MBF-P022** 

| Item NO.<br>Description | MBF-P024                                                                                                        | MBF-P023   |
|-------------------------|-----------------------------------------------------------------------------------------------------------------|------------|
| Material                | Bamboo Fiber                                                                                                    |            |
| Customize               | <ol> <li>Color can be customized by<br/>PANTONE number</li> <li>The surface can be printed<br/>decal</li> </ol> |            |
| Weiht (g)               | 365                                                                                                             | 265        |
| Size(cm)                | L36*W18*H7                                                                                                      | L29*W16*H6 |

#### **2.Introduction of Pet Products** 02. Double Bowl

| Item NO.<br>Description | MBF-P024                                                                                                        |
|-------------------------|-----------------------------------------------------------------------------------------------------------------|
| Material                | Bamboo Fiber                                                                                                    |
| Customize               | <ol> <li>Color can be customized<br/>by PANTONE number</li> <li>The surface can be printed<br/>decal</li> </ol> |
| Weiht (g)               | 387                                                                                                             |
| Size(cm)                | L30*W16*H6                                                                                                      |