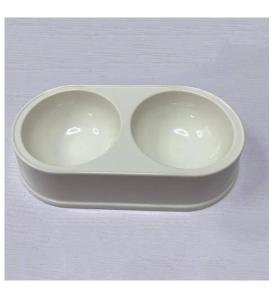

#### **2.Introduction of Pet Products** 02. Double Bowl

**MBF-P022** 

| Item NO.<br>Description | MBF-P024                                                                                                        | MBF-P023   |
|-------------------------|-----------------------------------------------------------------------------------------------------------------|------------|
| Material                | Bamboo Fiber                                                                                                    |            |
| Customize               | <ol> <li>Color can be customized by<br/>PANTONE number</li> <li>The surface can be printed<br/>decal</li> </ol> |            |
| Weiht (g)               | 365                                                                                                             | 265        |
| Size(cm)                | L36*W18*H7                                                                                                      | L29*W16*H6 |