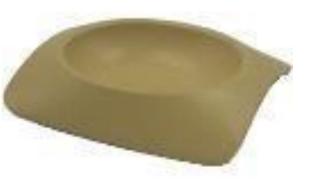

| Item NO.<br>Description | MBF-P003                                                                                                    | MBF-P004       | MBF-P005 |
|-------------------------|-------------------------------------------------------------------------------------------------------------|----------------|----------|
| Material                | Bamboo Fibe                                                                                                 | er             |          |
| Customize               | <ol> <li>Color can be customized by<br/>PANTONE number</li> <li>The surface can be printed decal</li> </ol> |                |          |
| Weiht (g)               | 180                                                                                                         | 335            | 120      |
| Size(cm)                | D17.8*H6                                                                                                    | D22.6*H7.<br>5 | D18.3*H4 |