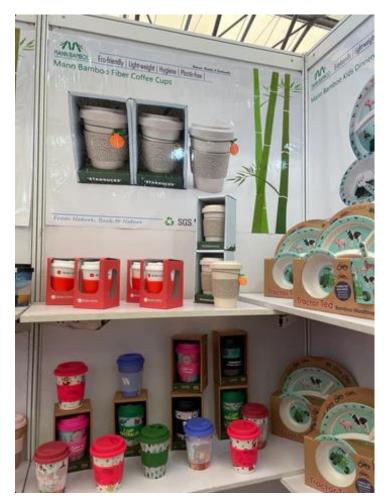

|
|-------------------------|-----------------------------------------------------------------------------------------------------------------|
| Material                | Bamboo Fiber                                                                                                    |
| Customize               | <ol> <li>Color can be customized by<br/>PANTONE number</li> <li>The surface can be printed<br/>decal</li> </ol> |
| Weiht (g)               | 100                                                                                                             |
| Size(cm)                | L27.5*W13                                                                                                       |





#### **3.Exhibition Show**



Mann Bamboo Fiber Ware Co. Ltd 安徽曼恩竹纖維製品有限公司











#### **4.Customer Order**





E











# **Contact Us**



#### Mann Bamboo Fiber Ware Co., Ltd.

Tel/Fax: +86-551-63879990 Email: kevin@mannbiotech.com Mobile / WhatsApp : +8615955157922 Web: www.mannbiotech.com

Address: No. 12629, Fanhua Avenue, Economic Development Zone, Hefei, Anhui, China.