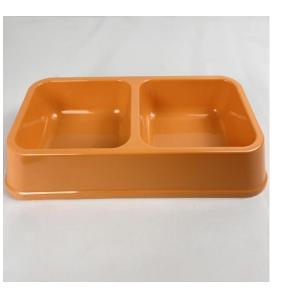

#### **2.Introduction of Pet Products** 02. Double Bowl

#### **MBF-P020**

| Item NO.<br>Description | MBF-P024                                                                                                    | MBF-P021         |
|-------------------------|-------------------------------------------------------------------------------------------------------------|------------------|
| Material                | Bamboo Fiber                                                                                                |                  |
| Customize               | <ol> <li>Color can be customized by<br/>PANTONE number</li> <li>The surface can be printed decal</li> </ol> |                  |
| Weiht (g)               | 420                                                                                                         | 195              |
| Size(cm)                | L30.3*W17.5*H5.1                                                                                            | L26.5*W14.5*H5.5 |

#### **2.Introduction of Pet Products** 02. Double Bowl

**MBF-P022** 

| Item NO.<br>Description | MBF-P024                                                                                                        | MBF-P023   |
|-------------------------|-----------------------------------------------------------------------------------------------------------------|------------|
| Material                | Bamboo Fiber                                                                                                    |            |
| Customize               | <ol> <li>Color can be customized by<br/>PANTONE number</li> <li>The surface can be printed<br/>decal</li> </ol> |            |
| Weiht (g)               | 365                                                                                                             | 265        |
| Size(cm)                | L36*W18*H7                                                                                                      | L29*W16*H6 |