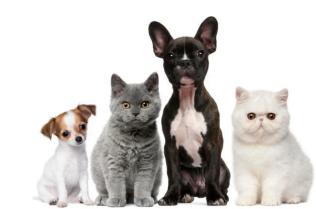

#### **2.Introduction of Pet Products**

Ne Ker

| Item NO.<br>Description | MBF-P001                                                                                                        | <b>MBF-P002</b> |
|-------------------------|-----------------------------------------------------------------------------------------------------------------|-----------------|
| Material                | Bamboo Fiber                                                                                                    |                 |
| Customize               | <ol> <li>Color can be customized<br/>by PANTONE number</li> <li>The surface can be<br/>printed decal</li> </ol> |                 |
| Weiht (g)               | 168                                                                                                             | 405             |
| Size(cm)                | D17.2*H5                                                                                                        | D17.2*H5        |